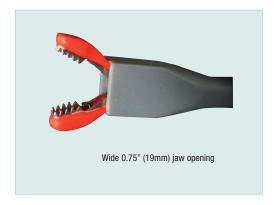

## **Features:**

- Two 1m (40") PVC lead extensions (1000V rating) with shrouded banana plugs on both ends
- Two very sharp, extra long 7mm (0.3") stainless steel tipped plug-on test probes
- Two stainless steel flat tip test probes (15mm/0.6"long)
- Two plunger activated retractable jaw clips with a wide 19mm (0.75") jaw opening
- Optional accessory Extra large alligator clips (TL806)