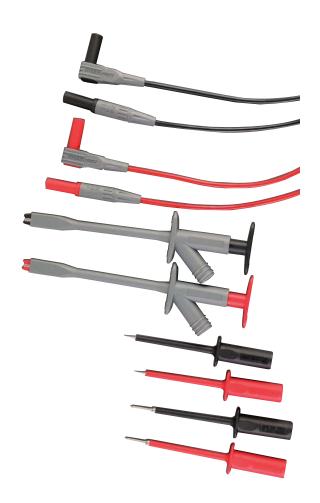

## **Features:**

- Two 1m (40") PVC lead extensions (1000V rating) with shrouded banana plugs on both ends
- Two very sharp, extra long 7mm (0.3") stainless steel tipped plug-on test probes
- Two stainless steel flat tip test probes (15mm/0.6"long)
- Two plunger activated retractable jaw clips with a wide 19mm (0.75") jaw opening
- Optional accessory Extra large alligator clips (TL806)