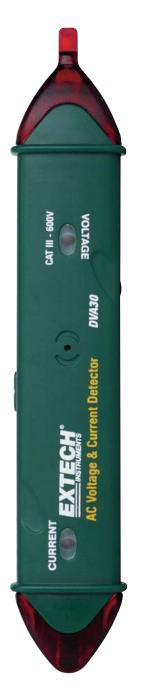

## **Non-Contact AC Voltage and Current Detector**

Detects and pinpoints wide range Voltage and Current WIth Sensitivity Adjustment

## **Features:**

- Non-Contact AC current detection from 200mA to 1000A
- Non-Contact AC voltage detection from 12V to 600VAC
- · Sensitivity adjustments to increase or reduce sensor trigger threshold
- · Current sensor detects current flow through shielded wires, conduit and metal circuit breaker/junction boxes
- · Complete with four LR44 button batteries and pocket clip

## **Ordering Information:**

DVA30 ......Non-Contact AC Voltage and Current Detector