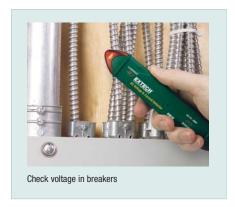

## **Applications:**

- · Trace concealed wires in walls and floors
- · Identify "hot" wires
- · Trace current flow behind walls, in conduit, where voltage detection does not work
- · Sensitivity high enough to trip on low voltage HVAC or similar signal levels