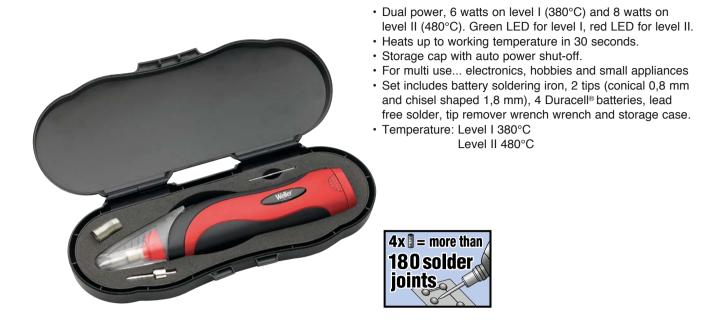

## **Dual Powered Battery Soldering Iron**

**Weller**<sup>®</sup>

| Type / Code No. | Description                         | Watts | Weight g | Shelf Pack |
|-----------------|-------------------------------------|-------|----------|------------|
| BP865CEU        | Dual Powered Battery Soldering Iron | 6/8   | 391      | 6          |