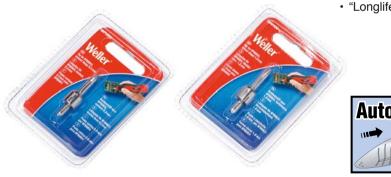

## **Spare Tips for Dual Powered Battery Iron BP860**

· "Longlife" tips with heating element

| Type / Code No. | Description                                    | Packed | Shelf Pack |
|-----------------|------------------------------------------------|--------|------------|
| BP10EU          | "Longlife" Soldering tip, conical 0,8 mm       | Carded | 6          |
| BP11EU          | "Longlife" Soldering tip, chisel shaped 1,8 mm | Carded | 6          |