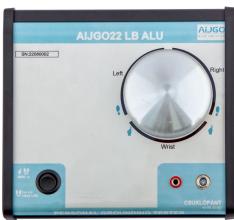

## AIJGO-22LB/ALU LIGHT BAR Footwear & Wrist Strap Tester with Dual Foot Electrode

The AIJGO-22LB/ALU is an easy usable Footwear & Wrist strap tester with LIGHT BAR system to entrance of EPA area. It is an ideal solution for high volume of entrances where the quickness and safety is very important. High damaging-resistant construction with touch-button. It is versatile tester because you can choose the right measuring methods according to entrance regulation: Only footwear testing or footwear and wrist strap combined testing. You have to make only one test at the same time for the left and right foot because of the dual foot electrode. It can be connected to any kind of entrance gate (tripod turnstile, swing gate, wing barrier,...) with a relay output. It can be installed on the wall or with stand to the floor.

- ⇒ Footwear and Wrist Strap Tester for ESD area entrance
- ⇒ Both foot and wrist strap testing at the same time
- ⇒ Dual foot electrode to test the right and left foot separately
- ⇒ Test selector: Only footwear testing or Footwear and wrist strap combined testing
- ⇒ Resistance limits set by Software:

Footwear: 100 K $\Omega$  - 35 M $\Omega$  - Wrist Strap: 750 K $\Omega$  - 35 M $\Omega$ 

- ⇒ Compliance with IEC 61340-5-1 and ANSI/ESD S20.20
- ⇒ Light (LED) and sound signal for the pass and faulty test, results separately:

Wrist Strap - Left foot - Right foot

- ⇒ Test voltage: 40 V
- ⇒ Wrist Strap connection: 4 mm banan plug or 10 mm snap-fastener
- ⇒ Relay Output to open Entrance gate: 0,5A/60V
- ⇒ Power supply: 12V DC
- ⇒ Size: 215 x 195 x 65 mm