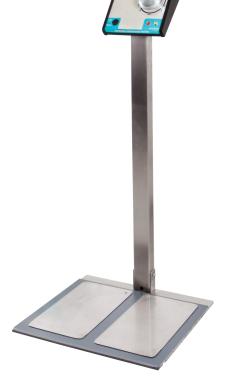

AIJGO-22LB/ALU + AIJGO-22LB/STA

## **ORDER CODE**

AIJGO-22LB/ALU Footwear & Wrist Strap Tester with Dual Foot Electrode

AIJGO-22LB/STA Stand for AIJGO-22/ALU