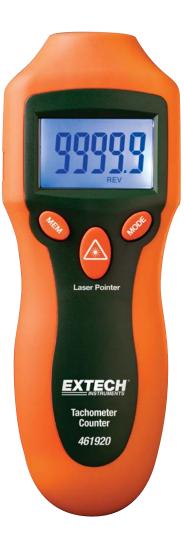

## **Mini Laser Photo Tachometer Counter**

## **Features:**

- Integral laser for non-contact RPM readings
- Memory button for Last/MAX/MIN readings
- Large 5 digit LCD display with backlighting and rugged double molded housing
- Complete with 9V battery and reflective tape