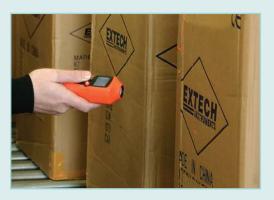

Measure speed (RPM) of rotating motors

Counter function records number of objects passing by on a conveyor belt.