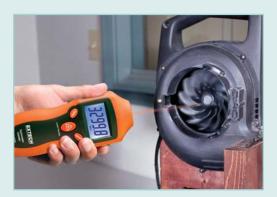

## Laser Light Source

Used for greater accuracy and longer measuring distances taking non-contact RPM measurements

Measure speed (RPM) of rotating motors

Counter function records number of objects passing by on a conveyor belt.