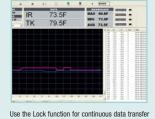

### **Features:**

- High 50:1 distance to target ratio measures smaller surface areas at greater distances
- Lock function for continuous readings
- MAX/MIN/AVG/DIF feature displays highest, lowest, average, and MAX minus Min values
- Adjustable High/Low set points with audible alarm alerts user when temperature exceeds the programmed set points
- Tripod mounting feature
- Complete with Type K Temperature probe, USB cable and software, tripod, carrying case and 9V battery

Max hold indicates and holds the peak temperature for easy identification of hot spots

Two laser points converge at a distance of 127cm(50") and form a 2.5cm (1") spot.

to your PC with the included USB cable & software