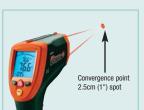

Max hold indicates and holds the peak temperature for easy identification of hot spots

Two laser points converge at a distance of 127cm(50") and form a 2.5cm (1") spot.

to your PC with the included USB cable & software

#### Our Fastest and Easiest-to-use IR Thermometer

- Dual lasers identify exact measuring spot when they converge to a single spot
- Fast response is ideal for quick checks of multiple spots in a process or for catching spikes in temperature