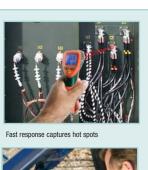

PRODUCT DATASHEET

**Dual Laser** 

**Our Fastest and Easiest-to-use IR Thermometer** 

✓ Dual lasers identify exact measuring spot when they converge to a single spot

✓ Fast response is ideal for quick checks of multiple spots in a process or for catching spikes in temperature

Two laser points converge at a distance of 76.2cm (30") and form a 2.5cm (1") spot.

Max hold indicates and holds the peak temperature for easy identification of hot spots