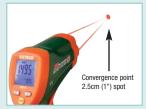

## **Dual Laser InfraRed Thermometers**

**Dual Laser Targeting** 

Indicates ideal measuring distance where two laser points converge to 2.5cm target spot

Two laser points converge at a distance of 76.2cm (30") and form a 2.5cm (1") spot.

Max hold indicates and holds the peak temperature for easy identification of hot spots