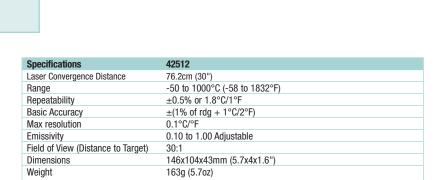

Two laser points converge at a distance of 76.2cm (30") and form a 2.5cm (1") spot.

Max hold indicates and holds the peak temperature for easy identification of hot spots

## **Ordering Information:**

42512 ......76.2cm distance Dual Laser InfraRed Thermometer